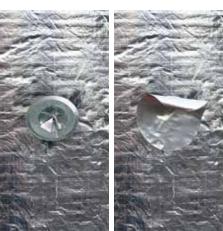

## **Aesthetics and functionality**

Until now, installers had to cover head pins when fixing AluCoat lamella mats to the duct by tearing off foil or cut it with knife or scissors one by one and stick it manually on the head pins. Those "circular plasters" were not necessarily cut with clean edges or glued smoothly onto the pins surface causing wrinkles and an uneven surface and therefore causing danger of moisture ingress.