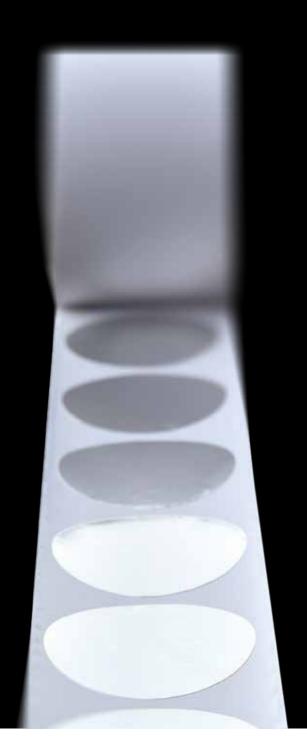

PAROC Hvac Dots are a clean, fast and convenient way to cover the pins' heads; they are self adhesive, come on a roll and can be stuck directly on the head pins with the help of a spatula. This is much faster and cleaner and generates a smooth, gapless and even insulation without any risk of condensation. It is very easy to lift the single dot from the release paper.