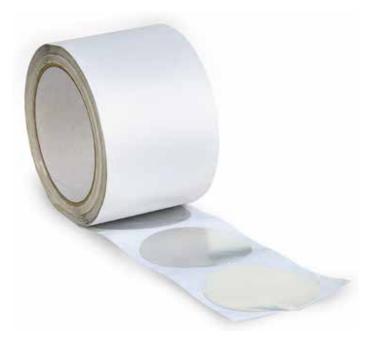

PAROC Hvac Dots are a clean, fast and convenient way to cover the pins' heads; they are self adhesive, come on a roll and can be stuck directly on the head pins with the help of a spatula. This is much faster and cleaner and generates a smooth, gapless and even insulation without any risk of condensation. It is very easy to lift the single dot from the release paper.

## **Packaging information**

| Diameter<br>[mm] | Dots<br>on a roll | Packing     | Temperature resistance |
|------------------|-------------------|-------------|------------------------|
| 60               | 750               | 8 rolls/box | 80 °C                  |